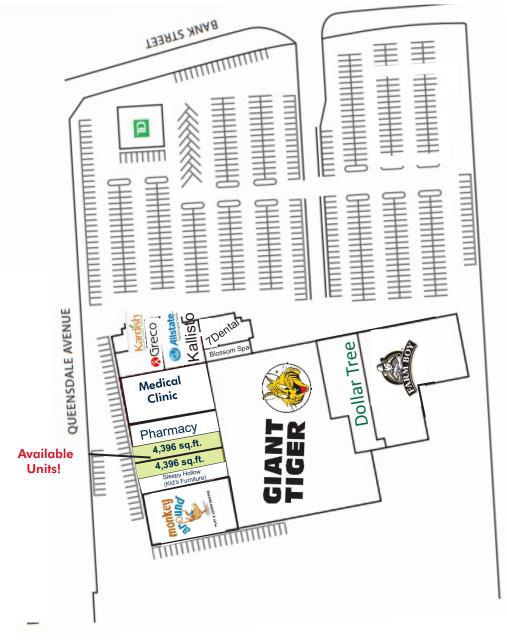

#### SITE PLAN

#### PROPERTY DESCRIPTION

**Net Rent:** Starting at \$16.00 per square foot with Escalations

**Operating Costs:** \$ 7.30 per square foot/2018

**Available space:** Unit 4Q - 4,396 SQ.FT.

Unit 5Q - 4,396 SQ.FT.