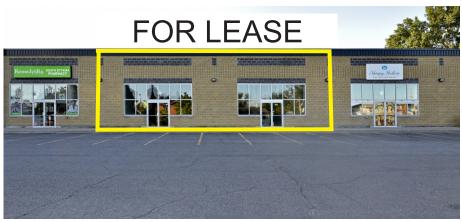

## FOR LEASE

#### PROPERTY DESCRIPTION

**Net Rent:** Starting at \$16.00 per square foot with Escalations

**Operating Costs:** \$ 7.30 per square foot/2018

**Available space:** Unit 4Q - 4,396 SQ.FT.

Unit 5Q - 4,396 SQ.FT.

Can be combined for a total 8,792 SQ.FT.

Possession: Immediate Tenancy: Multiple

**Zoning:** Am1 - Arterial Mainstreet

Parking: 750 spaces

Great price for large Service Retail/ Showroom or Office space. Great for Medical/ Dental Clinic, and Physiotherapy Clinic. Anchored by TD Canada Trust, Giant Tiger, Farmboy, Greco, and Sleepy Hollow, Findlay Medical Clinic and Pharmacy. Up and coming location! Busy traffic area. Traffic count from city of Ottawa is approximately 18,249 cars daily.