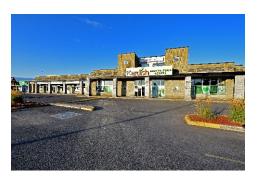

# Blossom Park Plaza, Ottawa Commercial Retail/ Showroom

Can be combined for a total 8,792 SQ.FT.

Possession: Immediate Tenancy: Multiple

**Zoning:** Am1 - Arterial Mainstreet

Parking: 750 spaces

Great price for large Service Retail/ Showroom or Office space. Great for Medical/ Dental Clinic, and Physiotherapy Clinic. Anchored by TD Canada Trust, Giant Tiger, Farmboy, Greco, and Sleepy Hollow, Findlay Medical Clinic and Pharmacy. Up and coming location! Busy traffic area. Traffic count from city of Ottawa is approximately 18,249 cars daily.