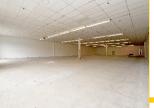

#### PROPERTY DESCRIPTION

**Net Rent:** Starting at \$16.00 per square foot with Escalations

**Operating Costs:** \$ 7.30 per square foot/2018

**Available space:** Unit 4Q - 4,396 SQ.FT.

Unit 5Q - 4,396 SQ.FT.

Can be combined for a total 8,792 SQ.FT.

Possession: Immediate Tenancy: Multiple

**Zoning:** Am1 - Arterial Mainstreet

Parking: 750 spaces

Great price for large Service Retail/ Showroom or Office space. Great for Medical/ Dental Clinic, and Physiotherapy Clinic. Anchored by TD Canada Trust, Giant Tiger, Farmboy, Greco, and Sleepy Hollow, Findlay Medical Clinic and Pharmacy. Up and coming location! Busy traffic area. Traffic count from city of Ottawa is approximately 18,249 cars daily.