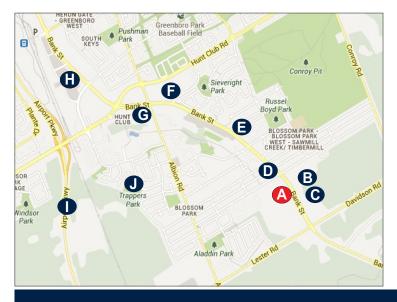

- A. Subject Property Blossom Park Plaza
- B. Tim Horton's
- C. AMJ Campbell Self Storage Ottawa
- D. Blossom Park Pharmacy
- E. Adam's Airport Inn
- F. Southgate Shopping Plaza (Shoppers, The Works Restaurant etc)
- G. Towngate Shopping Plaza (TD Canada Trust Bank etc)
- H. South Keys Cinemas.
- I. Airport Parkway
- J. Sawmill Creek Park