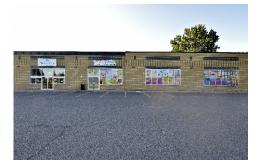

#### PROPERTY DESCRIPTION

**Net Rent:** Starting at \$16.00 per square foot with Escalations

**Operating Costs:** \$ 7.30 per square foot/2018

**Available space:** Unit 4Q - 4,396 SQ.FT.

Unit 5Q - 4,396 SQ.FT.

Can be combined for a total 8,792 SQ.FT.

Possession: Immediate Tenancy: Multiple

**Zoning:** Am1 - Arterial Mainstreet

Parking: 750 spaces

Great price for large Service Retail/ Showroom or Office space. Great for Medical/ Dental Clinic, and Physiotherapy Clinic. Anchored by TD Canada Trust, Giant Tiger, Farmboy, Greco, and Sleepy Hollow, Findlay Medical Clinic and Pharmacy. Up and coming location! Busy traffic area. Traffic count from city of Ottawa is approximately 18,249 cars daily.