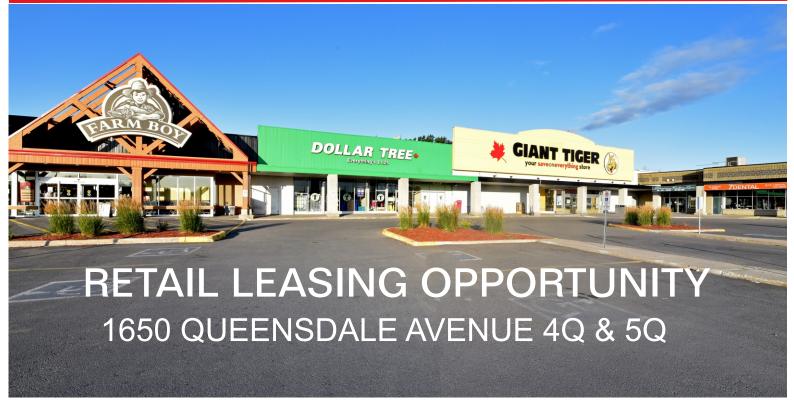

## Blossom Park Plaza, Ottawa, ON

# Blossom Park Plaza, Ottawa Commercial Retail/ Showroom

Can be combined for a total 8,792 SQ.FT.

Possession: Immediate Tenancy: Multiple

**Zoning:** Am1 - Arterial Mainstreet

Parking: 750 spaces

Great price for large Service Retail/ Showroom or Office space. Great for Medical/ Dental Clinic, and Physiotherapy Clinic. Anchored by TD Canada Trust, Giant Tiger, Farmboy, Greco, and Sleepy Hollow, Findlay Medical Clinic and Pharmacy. Up and coming location! Busy traffic area. Traffic count from city of Ottawa is approximately 18,249 cars daily.