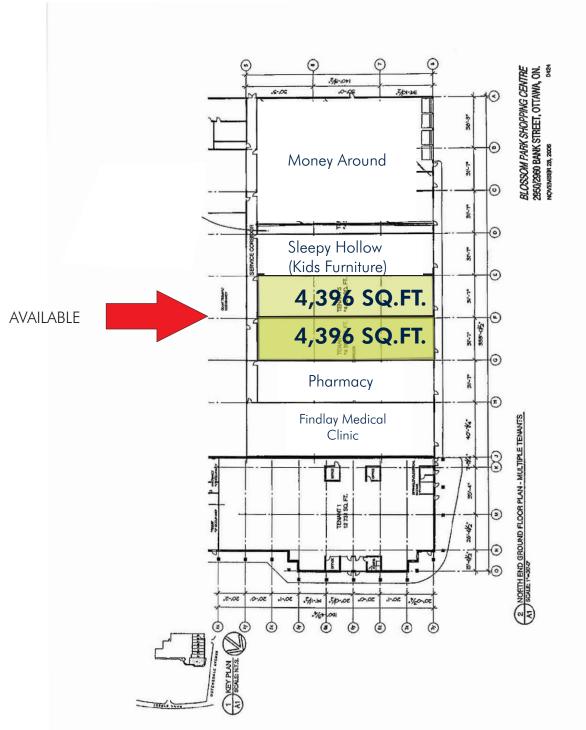

#### PROPERTY DESCRIPTION

**Net Rent:** Starting at \$16.00 per square foot with Escalations

**Operating Costs:** \$ 7.30 per square foot/2018

**Available space:** Unit 4Q - 4,396 SQ.FT.

Unit 5Q - 4,396 SQ.FT.

Can be combined for a total 8,792 SQ.FT.

Possession: Immediate Tenancy: Multiple

**Zoning:** Am1 - Arterial Mainstreet

Parking: 750 spaces

Great price for large Service Retail/ Showroom or Office space. Great for Medical/ Dental Clinic, and Physiotherapy Clinic. Anchored by TD Canada Trust, Giant Tiger, Farmboy, Greco, and Sleepy Hollow, Findlay Medical Clinic and Pharmacy. Up and coming location! Busy traffic area. Traffic count from city of Ottawa is approximately 18,249 cars daily.

#### SITE PLAN