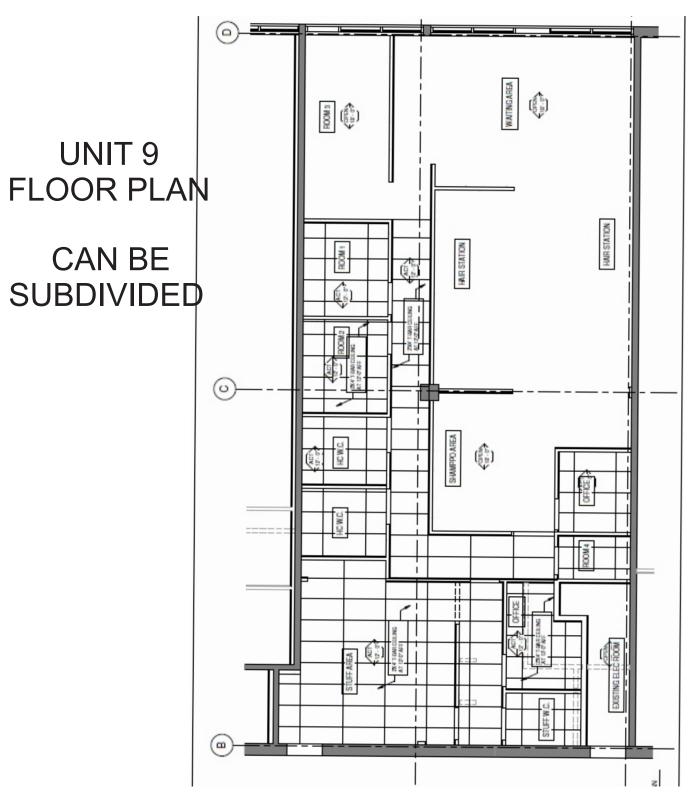

### PROPERTY INFORMATION

Net Rent: Starting at \$20.00 per square foot

Cam & Admin \$10.20 per square foot & Realty Taxes \$7.35 per square foot/2018 Operating Costs:

Unit 5 - 1,301 Square Feet, Unit 9 - 2,135 Square Feet Available space: