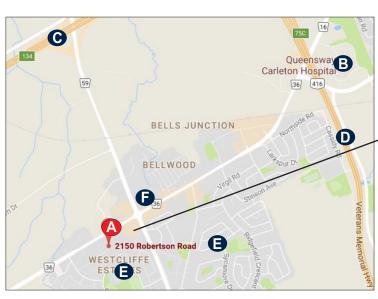

### SITE PLAN

Unit 5 - 1,301 **Square Feet** 

Unit 9 - 2,135 **Square Feet** 

PROPERTY LOCATION

- Subject Property Robertson Plaza
- Queensway Carleton Hospital
- C. 417
- D. 416
- Residential Neighbourhoods Ε.
- F. Groceries, Shopping Etc..