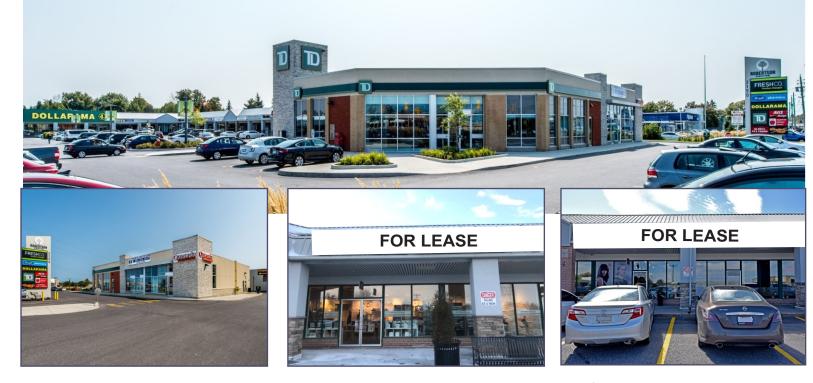

### Description:

Robertson Plaza. High profile location offering excellent exposure fronting Robertson Road. Join anchor tenants Freshco, TD Bank, Rexall Pharmacy, Appletree Medical, Outskirts, and Dollarama. Ideal for fast food ie. sandwiches, soups, breakfast restaurants and many retail uses and services.

### PROPERTY PHOTOS

E. & OE.: The information contained herein regarding this property is from sources which we deem reliable and while thought to be accurate, is not guaranteed and CLV Realty  $Corporation, Brokerage\ makes\ no\ warranty\ or representations\ as\ to\ the\ completeness\ or\ accuracy\ the\ reof.$ 