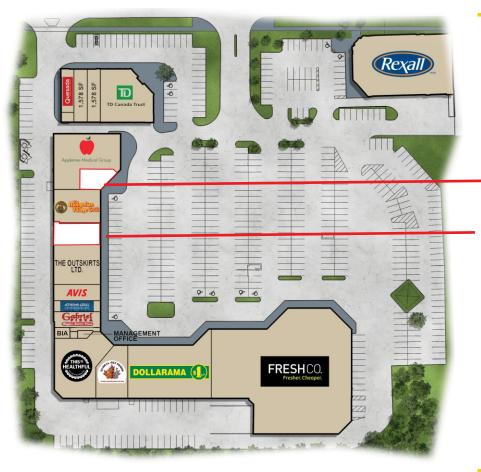

### SITE PLAN

Unit 5 - 1,301 **Square Feet** 

Unit 9 - 2,135 **Square Feet** 

PROPERTY LOCATION

- Subject Property Robertson Plaza
- Queensway Carleton Hospital
- C. 417
- D. 416
- Residential Neighbourhoods Ε.
- F. Groceries, Shopping Etc..